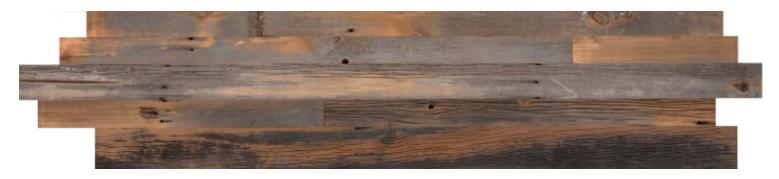

### 100% RECLAIMED WALL TREATMENT WITH DISTRESSED COLOR

The uneven texture of a neutral gray surface will add a modern appeal to projects of all kinds. Every board undergoes a custom coating process that preserves its weathered character, rusty nail holes, deep grain texture, and weathered knots while adding a distressed color.

#### **AUTHENTIC BARN SIDING FROM OUR NATION'S PAST**

Reclaimed DesignWorks reclaimed barn siding gives a completely unique look to any interior or exterior wall covering. This authentically recycled lumber is virtually maintenance free and has already stood the test of time having survived 100+ years of harsh weathering in the northeastern part of our nation. Each board is individually inspected and graded to ensure durability, preservation and long life and a variety of finish options assure tasteful pairing with any residential, commercial, or retail project.